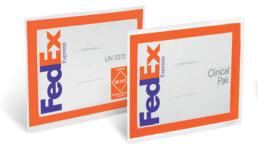

#### PACKAGING FOR FEDEX EXPRESS SHIPMENTS

### **Clinical paks and boxes**

For clinical and Biological Substance, Category B (UN 3373) specimens

Use these packaging options for FedEx Express shipments only. Any other use is prohibited. Go to fedex.com/packaging and select FedEx Express Supplies for more FedEx Express packaging options and package-acceptance information