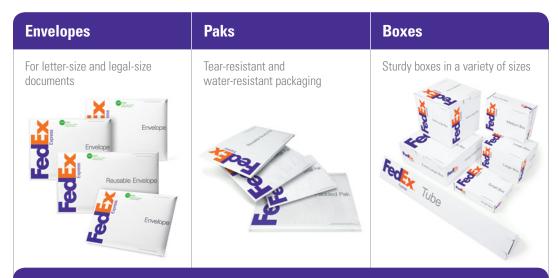

## Packing Resources and Supplies

Details at fedex.com/packaging and fedex.com/packagingfreight

#### TIPS TO PACK LIKE A PRO

### FedEx Express and FedEx Ground shipments

A new box is recommended. If you're reusing one, make sure there are no holes, tears or corner dents, and that flaps are intact. Remove or mark through old labels

Place 3 inches of cushioning — packing peanuts, air cellular cushioning, corrugated fiberboard, foam pads or molded plastic — on the bottom, top and sides. Put a copy of the label inside the package

Apply at least three strips of packing tape 2 inches or wider (no duct or masking tape) evenly across all flaps and seams, top and bottom

Secure your label or pouch on the package's largest surface away from folds or seams. If you're using a pouch, be sure to reseal it after inserting the shipping label

### **FedEx Freight shipments**

Skids may be palletized or non-palletized, weigh up to 20,000 lbs., and measure up to 21 feet in length

Use proper cushioning, blocking, bracing, banding, stretchwrapping, and standard wood or plastic pallets

Use descriptive labels (see p. 15 for details on our label library). Complete the Bill of Lading with an accurate piece count and description

Go to **fedex.com/packagingfreight** and select Freight Packaging Tips for more information on how to pack items such as bags, cartons, crates, drums, engines and pipes

### DOWNLOADABLE PACKAGING GUIDES

### Get the guides

From general guidelines to strategies for packing flowers and plants, perishables, and other frequently shipped items, our packaging guides have the information you need. The guides cover:

- General guidelines
- Computers
- Freight guidelines
- Dangerous goods
- Auto and mechanical parts
- Flowers and plants

Batteries

- Perishable shipments
- Clinical samples
- UN 3373 shipments

To download packaging guides, go to **fedex.com/packaging** and select Get the Guides

Go to fedex.com/packaging, then select How to Pack for videos that will help you polish your packing techniques. You'll get information on how to pack, seal and label your shipments; best packing practices for computers; and simple steps you can take to properly package framed artwork.

### PACKING AND PACKAGE-DESIGN RESOURCES

### **Ask our pros**

Bring your items to the nearest FedEx Office location and let us pack them for you. To find a location, go to fedex.com/locate

Improve your packaging strategies with help from the pros at FedEx Packaging Services, who offer a variety of design, testing and engineering information services, including on-site support from our nationwide team of field packaging engineers. To download guides and applications and get contact information, go to fedex.com/packaging and select Testing and Design