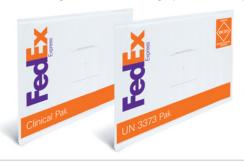

#### PACKAGING FOR FEDEX EXPRESS SHIPMENTS

### **Clinical paks and boxes**

For clinical and Biological Substance, Category B (UN 3373) specimens

Use these packaging options for FedEx Express shipments only. Any other use is prohibited. Go to fedex.com/packaging and select FedEx Express Supplies for more FedEx Express packaging options and package-acceptance information