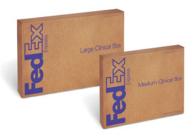

#### PACKAGING FOR FEDEX EXPRESS SHIPMENTS

### **Clinical paks and boxes**

For clinical and Biological Substance, Category B (UN 3373) specimens

Use these packaging options for FedEx Express shipments only. Any other use is prohibited. Go to fedex.com/packaging and select FedEx Express Supplies for more FedEx Express packaging options and package-acceptance information